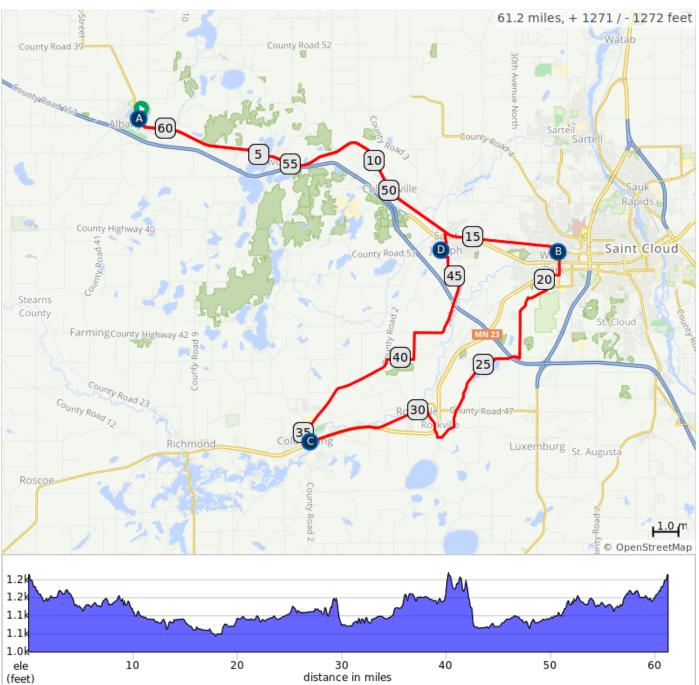

## TOM 23 (Day #1; Sun June 18) Albany loop

- A. Albany HS
- B. Rest Stop #1 (River's Edge Park in Waite Park)
- C. Rest Stop #2 (Alexander Park in Cold Spring)
- D. Lunch (Gorecki Hall @College of St. Benedict in St. Joseph)